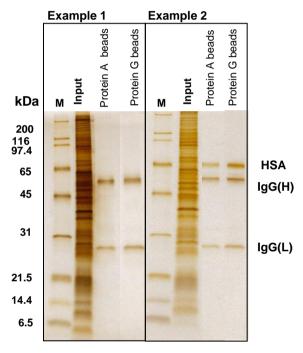

# Usage examples

## Example 1

Affinity purification of IgG in cell homogenate solution, using Protein A beads and Protein G beads.

## Example 2

Affinity purification of antigens (HSA) in cell homogenate solution, using Protein A beads and Protein G beads immobilizing IgG (HSA antibodies)

Both Ex. 1 and Ex. 2 show high purity/high recovery purification without non-specific adsorption.